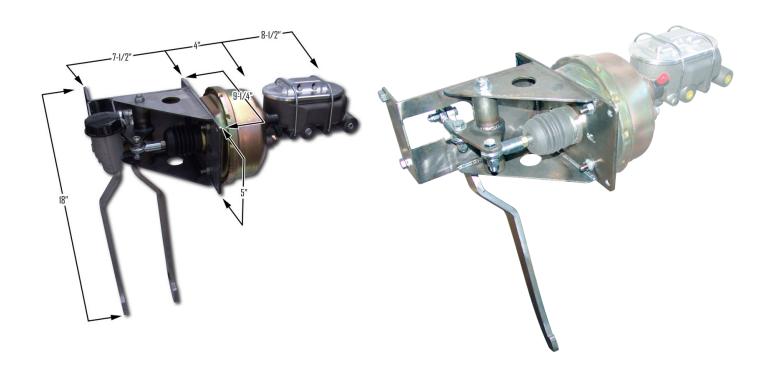

## Scott's Hotrods Under-Dash Brake Pedal Assembly Installation Tips

Scott's Hotrods Under-Dash Brake Pedal and Under-Dash Brake & Clutch Pedal Assembly mount in a similar fashion. These are NOT direct-fit stock replacements for ANY vehicle. Some fabrication is required. A qualified individual or shop should install these parts. Brake & Clutch Master Cylinders sold separately.

The Under-Dash Assembly comes with mounting holes that can be utilized to mount the assembly to your firewall. A piece of plate steel should be added to your firewall in order to mount this assembly correctly. This will reinforce the firewall for added strength. You can add some tabs to this plate and bolt the Assembly to those mounts.